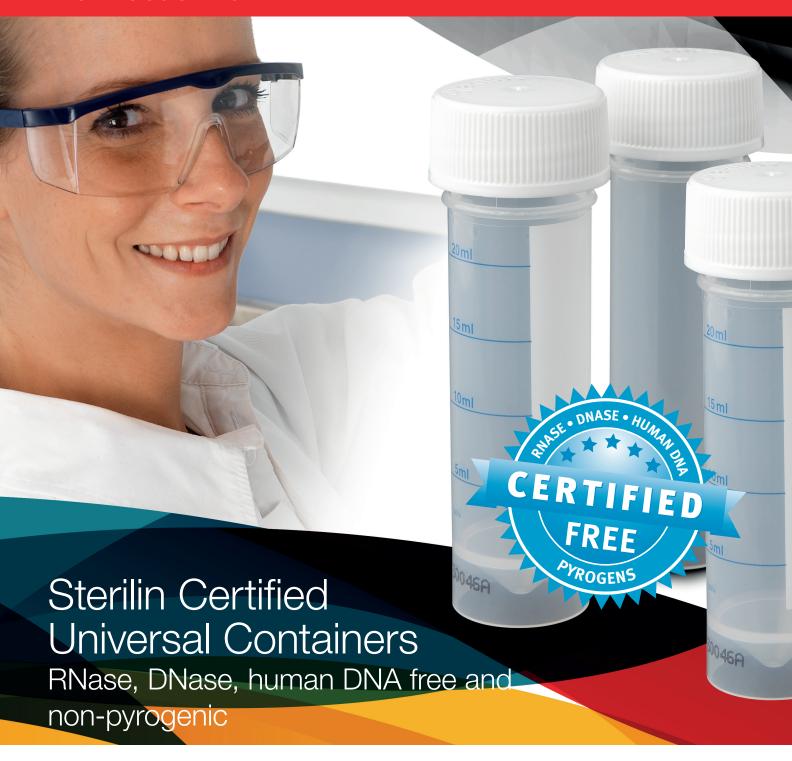

## **thermo**scientific

Ideal for molecular biology and genomic applications

Thermo Scientific<sup>™</sup> Sterilin<sup>™</sup> quality assured containers, ideal for the exacting requirements of molecular biology and genomic research applications

Manufactured under controlled cleanroom conditions, this clear robust polypropylene container has a wealth of features which make it a laboratory essential. With a working volume of 25 mL and convenient self-standing conical base, it's perfect for a wide range of general laboratory uses from sample handling to centrifugation applications.

## **Features**

- Free from RNase, DNase, human DNA and Pyrogens\*
- ½ turn Quickstart cap for ease of handling
- Excellent leak free performance tested in accordance with BS EN 14254 Annexe D
- 95kPa compliant at ambient temperature
- Available plain or with clear blue graduations and large white marking spot
- Maximum rcf 9,500 x g \*\*
- Convenient self-standing conical base
- Lot number on each container for traceability
- Aseptically manufactured using controlled, automated cleanroom processes
- \* Each lot of containers is tested and certified RNase, DNase, human DNA and pyrogen free.